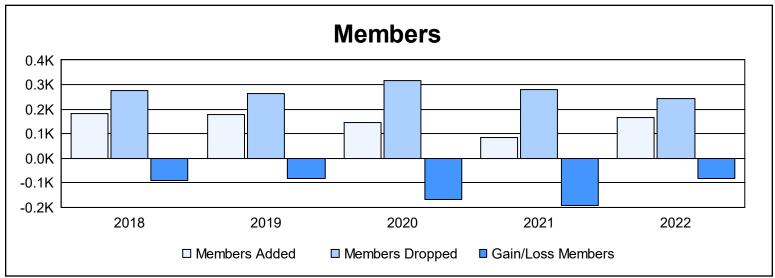

District 101 S

As of June 2022 Cumulative

| Year      | New<br>Clubs | Dropped<br>Clubs | Gain/<br>Loss<br>Clubs | New<br>Members | Charter<br>Members | Reinstate<br>Members | Transfer<br>Members | Total<br>Member<br>Added | Total<br>Members<br>Dropped | Gain/<br>Loss<br>Members |
|-----------|--------------|------------------|------------------------|----------------|--------------------|----------------------|---------------------|--------------------------|-----------------------------|--------------------------|
| 2017-2018 | 0            | 2                | -2                     | 166            | 1                  | 9                    | 8                   | 184                      | 276                         | -92                      |
| 2018-2019 | 0            | 1                | -1                     | 167            | 0                  | 3                    | 9                   | 179                      | 262                         | -83                      |
| 2019-2020 | 0            | 3                | -3                     | 126            | 2                  | 4                    | 14                  | 146                      | 315                         | -169                     |
| 2020-2021 | 0            | 4                | -4                     | 69             | 0                  | 5                    | 11                  | 85                       | 279                         | -194                     |
| 2021-2022 | 0            | 2                | -2                     | 152            | 0                  | 5                    | 7                   | 164                      | 245                         | -81                      |
| Average   | 0            | 2                | -2                     | 136            | 1                  | 5                    | 10                  | 152                      | 275                         | -124                     |