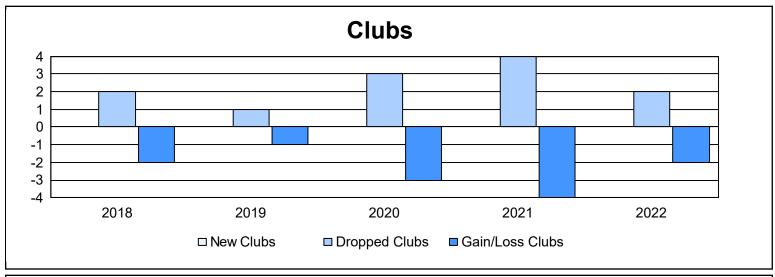

District 101 S

As of June 2022 Cumulative

| Year      | New<br>Clubs | Dropped<br>Clubs | Gain/<br>Loss<br>Clubs | New<br>Members | Charter<br>Members | Reinstate<br>Members | Transfer<br>Members | Total<br>Member<br>Added | Total<br>Members<br>Dropped | Gain/<br>Loss<br>Members |
|-----------|--------------|------------------|------------------------|----------------|--------------------|----------------------|---------------------|--------------------------|-----------------------------|--------------------------|
| 2017-2018 | 0            | 2                | -2                     | 166            | 1                  | 9                    | 8                   | 184                      | 276                         | -92                      |
| 2018-2019 | 0            | 1                | -1                     | 167            | 0                  | 3                    | 9                   | 179                      | 262                         | -83                      |
| 2019-2020 | 0            | 3                | -3                     | 126            | 2                  | 4                    | 14                  | 146                      | 315                         | -169                     |
| 2020-2021 | 0            | 4                | -4                     | 69             | 0                  | 5                    | 11                  | 85                       | 279                         | -194                     |
| 2021-2022 | 0            | 2                | -2                     | 152            | 0                  | 5                    | 7                   | 164                      | 245                         | -81                      |
| Average   | 0            | 2                | -2                     | 136            | 1                  | 5                    | 10                  | 152                      | 275                         | -124                     |